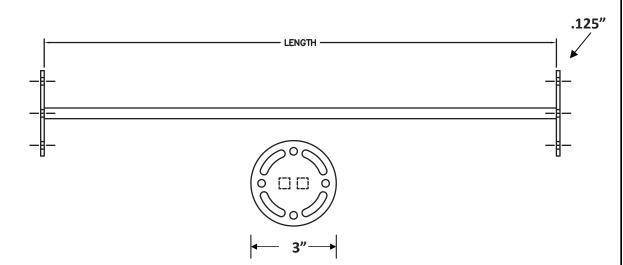

## **UNIVERSAL HORIZONTAL SPLINES**

"ONE SIZE DOES ALL"

- DOUBLE 3/8" SQUARE BARS EXCELLENT FOR ATTACHING STAMPINGS USED FOR PIANO BOX RACK ASSEMBLIES
- UNIVERSAL ROUND PLATES ON ENDS ALLOW FOR ALMOST ANY ANGLE REQUIRED FOR DRAINAGE, PROPER RACKING, OR R&D OF NEW PARTS.
- MOST VERSATILE HORIZONTAL SPLINE ON THE MARKET.
- WHEN HIGHER CURRENT CARRYING CAPACITY IS REQUIRED, UNIVERSAL HORIZONTAL SPLINES CAN BE FABRICATED USING 1/2" SQUARE MATERIAL.

| PRODUCT<br>NUMBER | LENGTH I.D. |
|-------------------|-------------|
| UHS3-18           | 18"         |
| UHS3-24           | 24"         |
| UHS3-30           | 30"         |

FASTENERS FOR ASSEMBLY NOT INCLUDED.
LENGTHS LONGER THAN 30"MAY BOW AND REQUIRE ADDITIONAL SUPPORT

\*\*WE CAN FABRICATE TO ANY DESIRED LENGTH\*\*